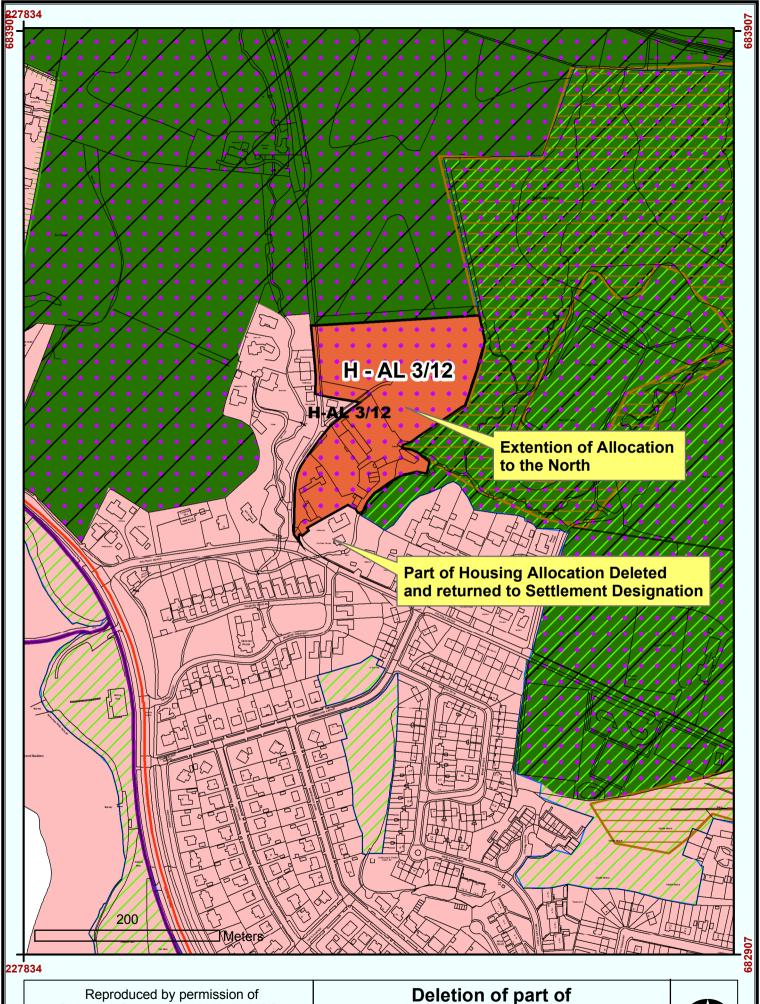

230557

Ordnance Survey Licence number 100023368.

New Housing Allocation, North of Kent Drive, Helensburgh

231557

Deletion of part of Housing Allocation and Extention to North, Ardencaple

Deleted Housing Allocation, Rhu