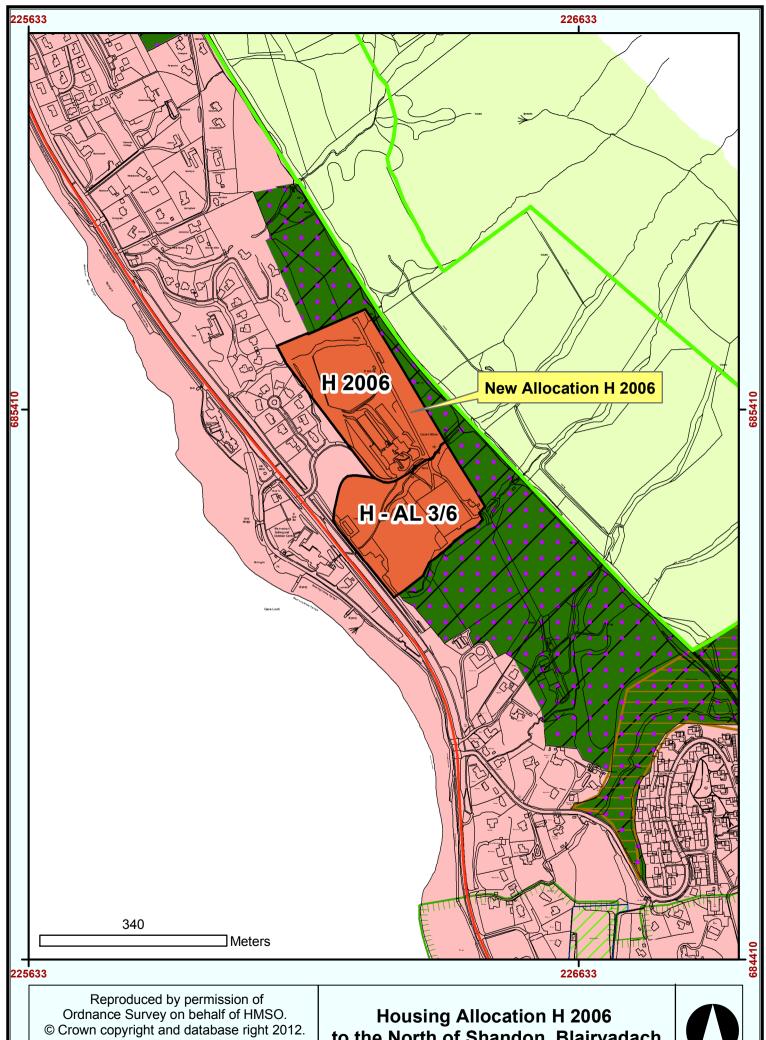

All rights reserved. Ordnance Survey Licence number 100023368.

Housing Allocation H 2006 to the North of Shandon, Blairvadach

New Strategic Industrial Business Location, Faslane

Deletion of Housing Allocation Garelochhead