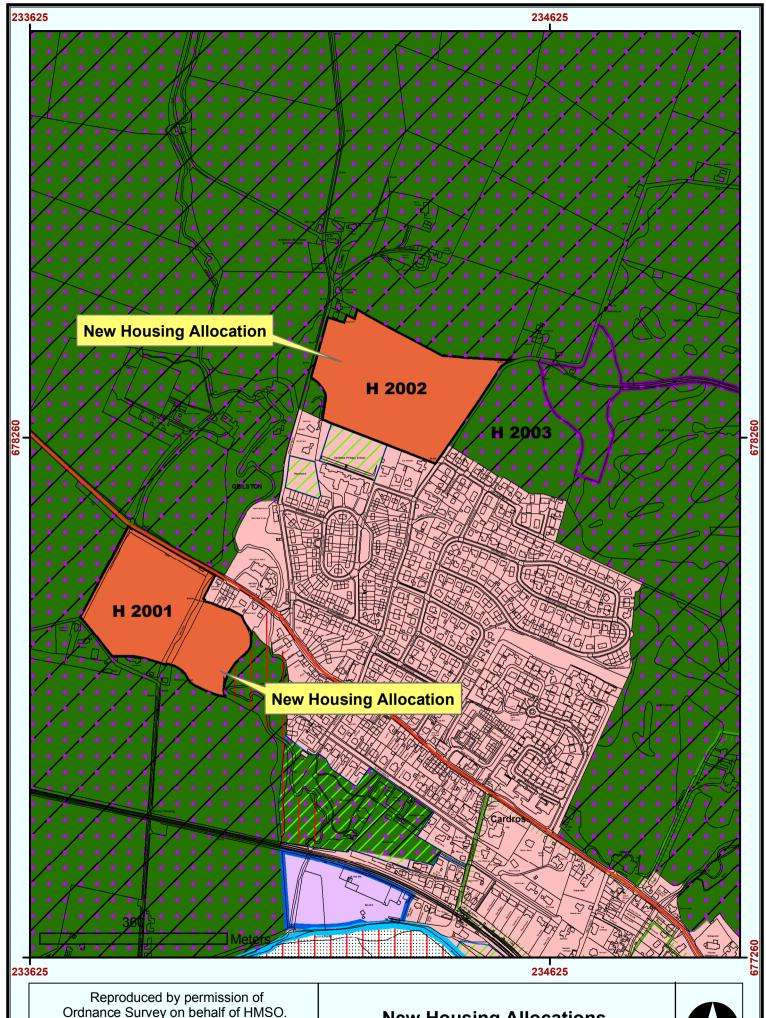

Area of Land to be Re-Designated as Green Belt

New Housing Allocations Cardross

231880

New PDA, Claddoch, Moss Road

231479

New Housing Allocation, Helensburgh

New Masterplan Location Former Hermitage Academy, Helensburgh