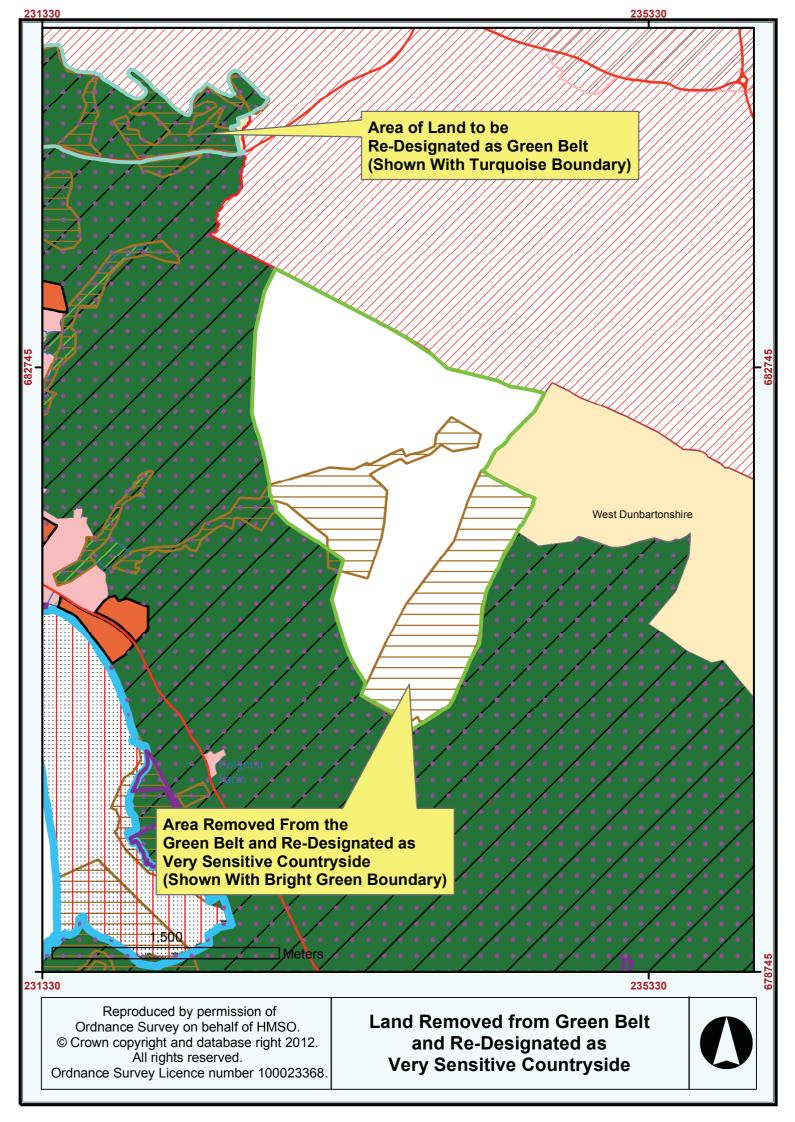

Area of Land to be Re-Designated as Green Belt

New Housing Allocations Cardross

231880

New PDA, Claddoch, Moss Road

231479

New Housing Allocation, Helensburgh

New Masterplan Location Former Hermitage Academy, Helensburgh