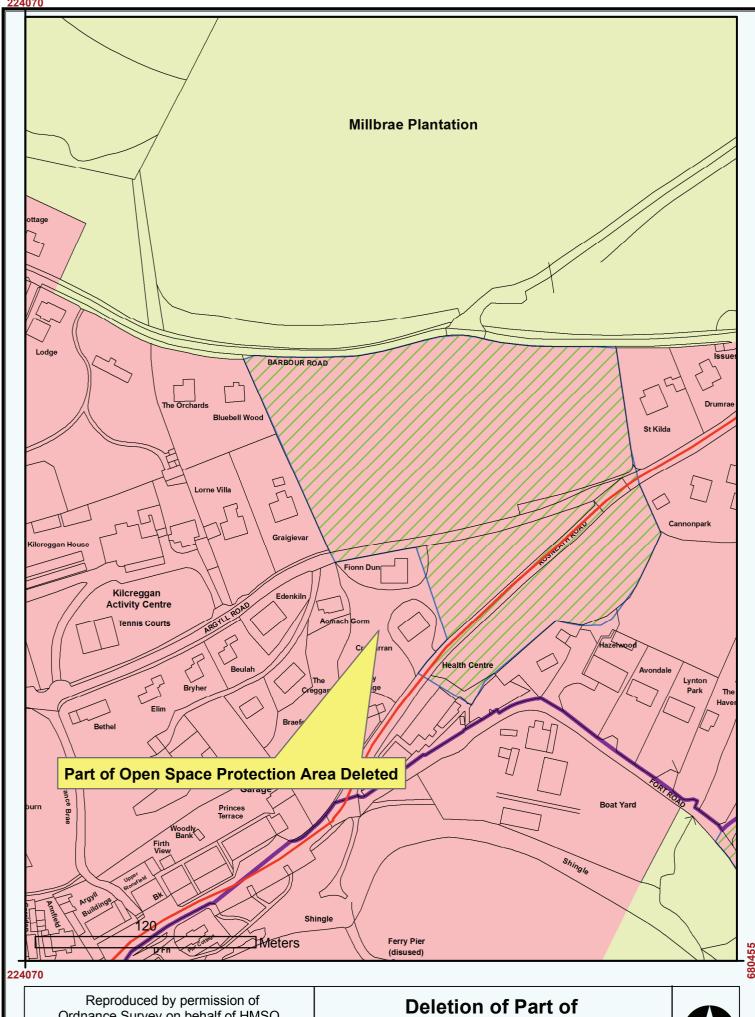

Deletion of Housing Allocation Rosneath

Open Space Protection Area, Kilcreggan

Reproduced by permission of Ordnance Survey on behalf of HMSO.
© Crown copyright and database right 2012.
All rights reserved.