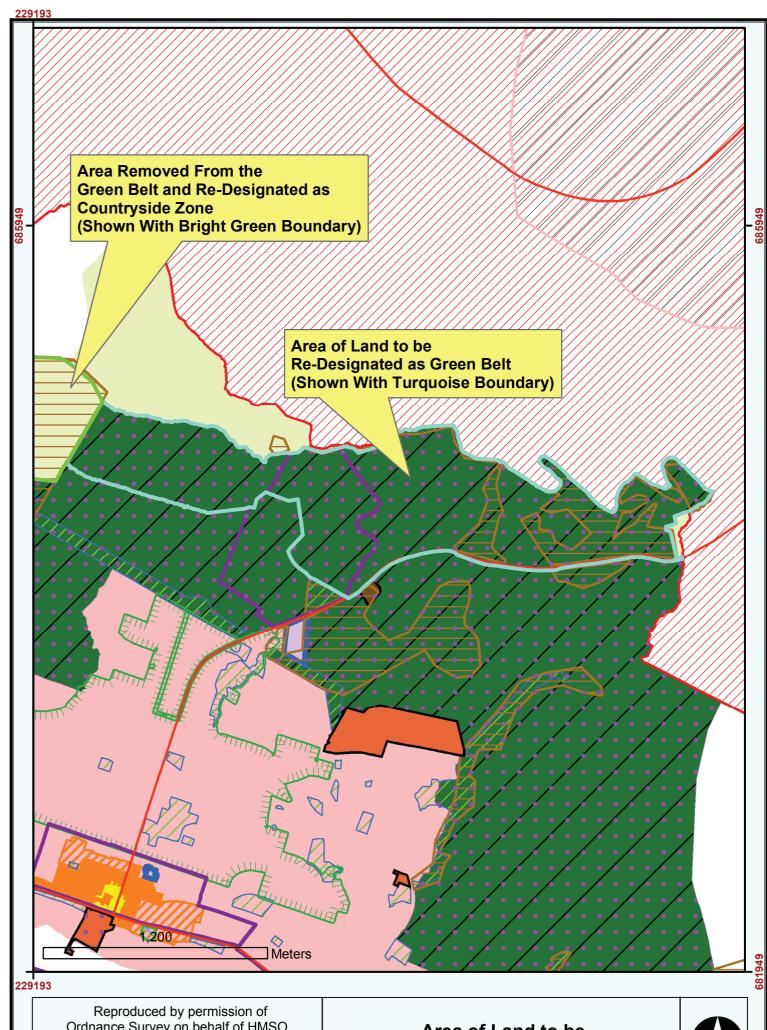

Area of Land to be Re-Designated as Green Belt

New Housing Allocations Cardross

231880

New PDA, Claddoch, Moss Road

231479

New Housing Allocation, Helensburgh

New Masterplan Location Former Hermitage Academy, Helensburgh

Deletion of Green Belt to Become Settlement Zone, Drumfork Farm, Helensburgh

Reproduced by permission of Ordnance Survey on behalf of HMSO.
© Crown copyright and database right 2012.
All rights reserved.