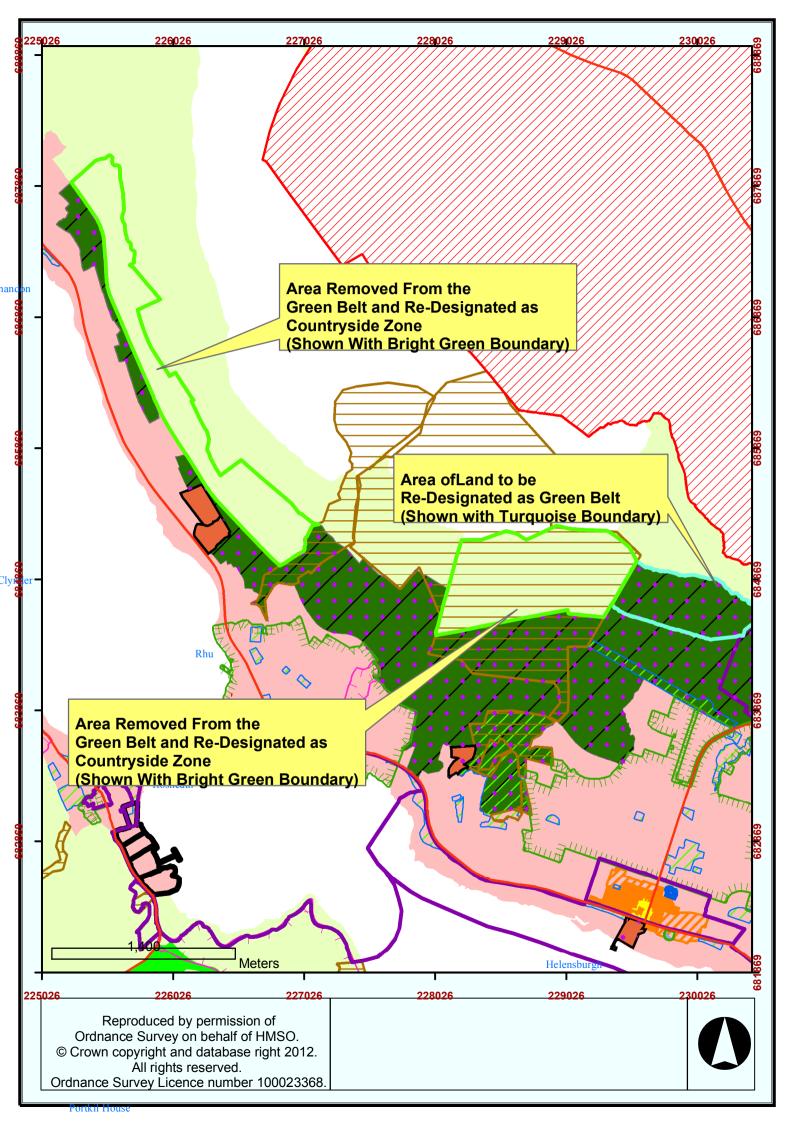

Area of Land to be Re-Designated as Green Belt

New Housing Allocations Cardross

231880

New PDA, Claddoch, Moss Road

231479

New Housing Allocation, Helensburgh

New Masterplan Location Former Hermitage Academy, Helensburgh