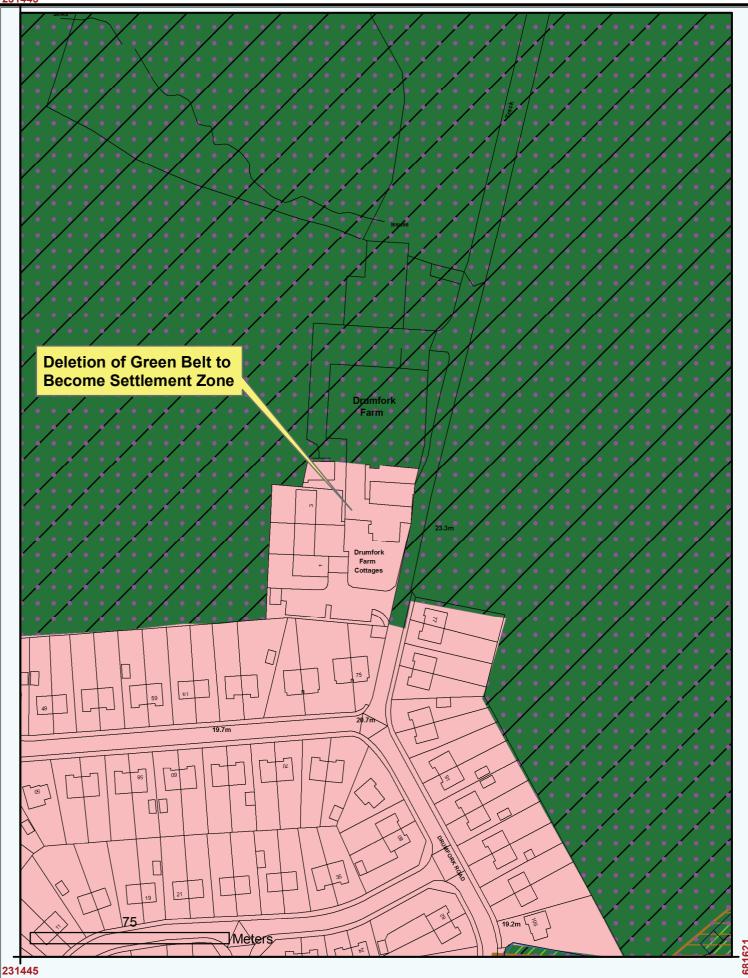

Deletion of Green Belt to Become Settlement Zone, Drumfork Farm, Helensburgh

Reproduced by permission of Ordnance Survey on behalf of HMSO.
© Crown copyright and database right 2012.
All rights reserved.