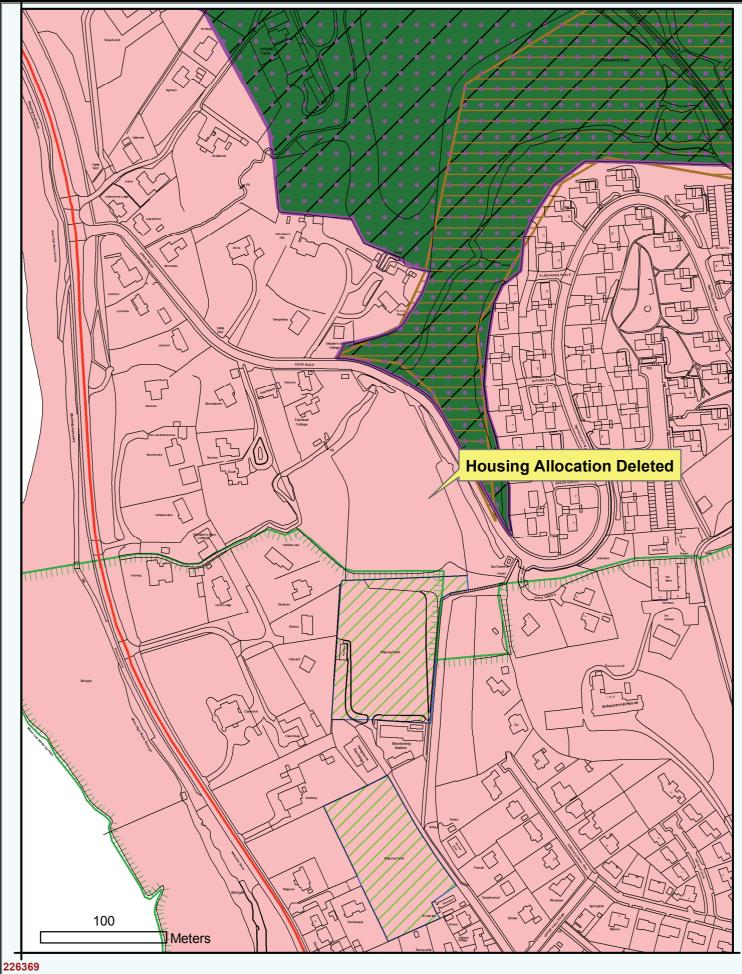

230557

Ordnance Survey Licence number 100023368.

New Housing Allocation, North of Kent Drive, Helensburgh

231557

Deletion of part of Housing Allocation and Extention to North, Ardencaple

Deleted Housing Allocation, Rhu

All rights reserved. Ordnance Survey Licence number 100023368.

Housing Allocation H 2006 to the North of Shandon, Blairvadach

New Strategic Industrial Business Location, Faslane

Deletion of Housing Allocation Garelochhead