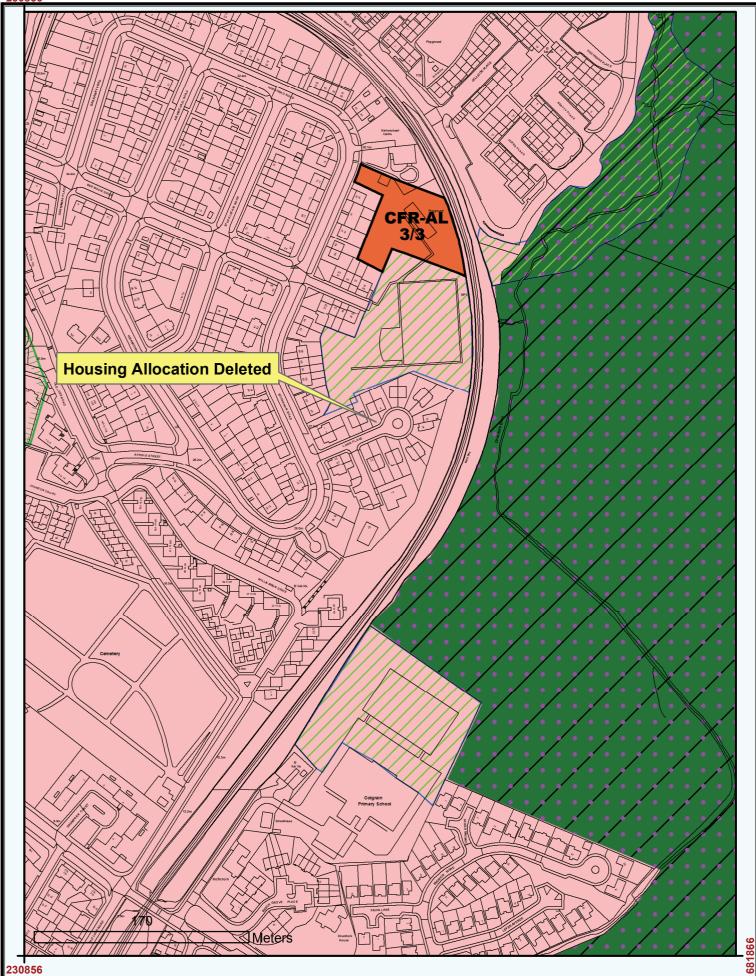

Ordnance Survey Licence number 100023368.

Housing Allocation Deleted (Site Developed),
Helensburgh

**New Housing Allocation** H 2004

Reproduced by permission of Ordnance Survey on behalf of HMSO.
© Crown copyright and database right 2012.
All rights reserved.

230557

Ordnance Survey Licence number 100023368.

New Housing Allocation, North of Kent Drive, Helensburgh

231557

Deletion of part of Housing Allocation and Extention to North, Ardencaple

Deleted Housing Allocation, Rhu