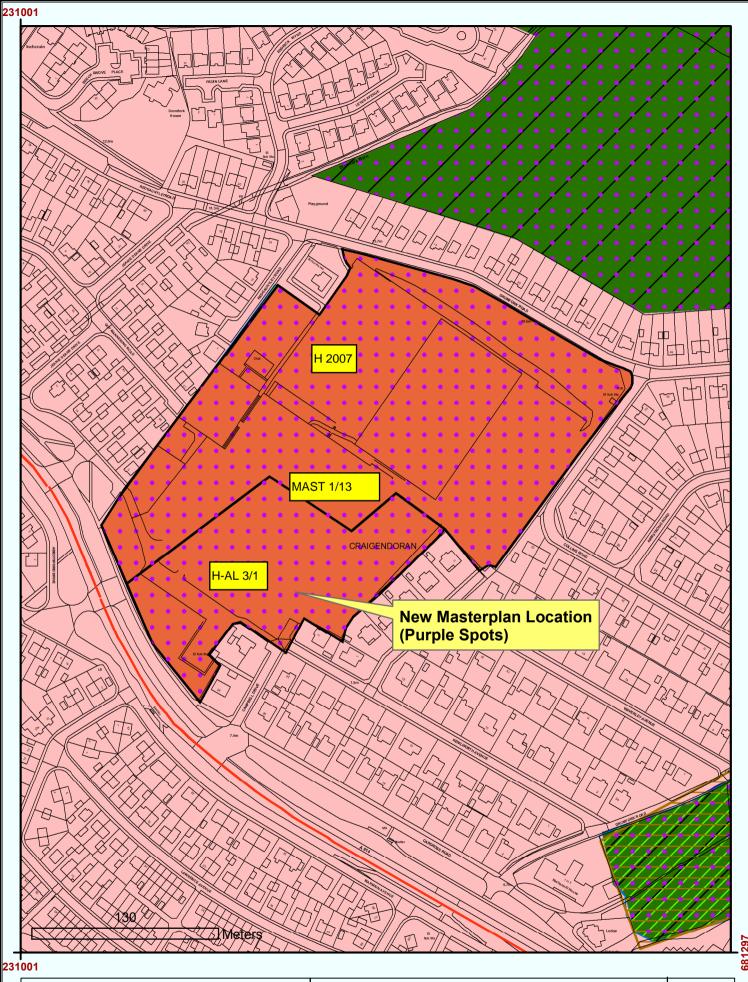

Area of Land to be Re-Designated as Green Belt

New Housing Allocations Cardross

231880

New PDA, Claddoch, Moss Road

231479

New Housing Allocation, Helensburgh

New Masterplan Location Former Hermitage Academy, Helensburgh