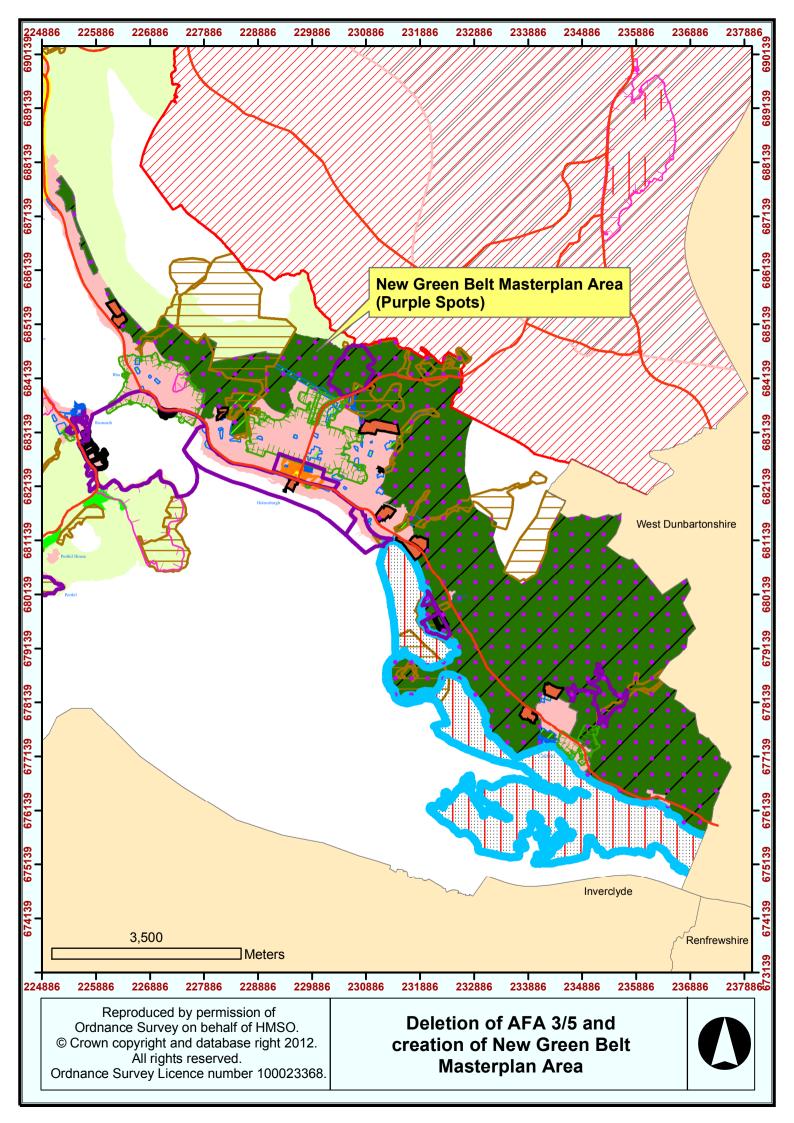

Area of Land to be Re-Designated as Green Belt

New Housing Allocations Cardross

231880

New PDA, Claddoch, Moss Road

231479

New Housing Allocation, Helensburgh

New Masterplan Location Former Hermitage Academy, Helensburgh

Deletion of Green Belt to Become Settlement Zone, Drumfork Farm, Helensburgh

Reproduced by permission of Ordnance Survey on behalf of HMSO.
© Crown copyright and database right 2012.
All rights reserved.