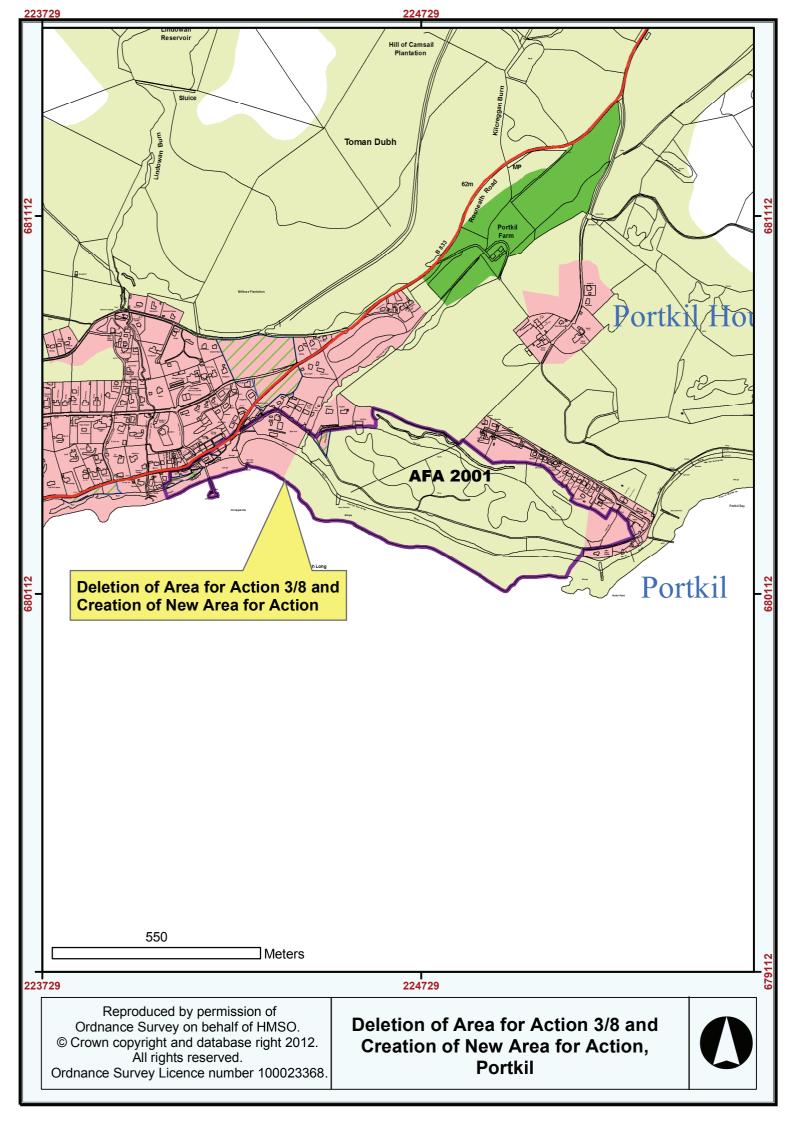

Deletion of Housing Allocation Rosneath

Open Space Protection Area, Kilcreggan

Reproduced by permission of Ordnance Survey on behalf of HMSO.
© Crown copyright and database right 2012.
All rights reserved.

Ordnance Survey Licence number 100023368.

Deletion of Housing Allocation Kilcreggan

The Linn, Cove